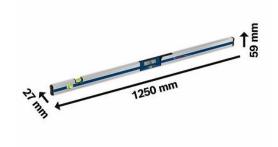

## **Technical data**

| Length                                             | 120 cm              |
|----------------------------------------------------|---------------------|
| Measurement range                                  | 0 – 360° (4 x 90°)  |
| Electronics measurement accuracy 0°/90°            | ± 0.05°             |
| Electronics measuring accuracy at 1-89°            | ± 0.2°              |
| Measurement accuracy, vials                        | ± 0.057° = ± 1 mm/m |
| Operating duration, inclination measurem., approx. | 200 h               |
| Weight, approx.                                    | 1.3 kg              |
| Units of measurement                               | °, %, mm/m          |